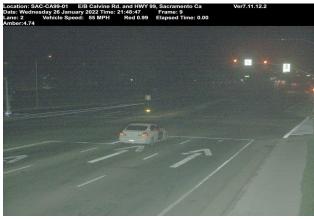

# **NOTICE TO APPEAR**

| Sacramento Metropolitan Red Light Photo Enforcement                                                                                  |                                                    |               |                            |                  |                                            |         |                                            |                  | ment                                |            |  |
|--------------------------------------------------------------------------------------------------------------------------------------|----------------------------------------------------|---------------|----------------------------|------------------|--------------------------------------------|---------|--------------------------------------------|------------------|-------------------------------------|------------|--|
| Detail                                                                                                                               |                                                    |               |                            |                  | ,                                          |         |                                            |                  |                                     |            |  |
| NOTICE TO A                                                                                                                          | PPFAR A                                            | utoma         | ated Tra                   | ffic F           | nforce                                     | emen    | , (                                        | 3A0              | 21                                  | 2271       |  |
| Date of Violation                                                                                                                    |                                                    | Time<br>09:48 |                            | AM               | Day of                                     | Week    |                                            |                  | T                                   |            |  |
| 01/26/2022<br>Name (First, Middle                                                                                                    | PM                                                 | Wedne         | esday                      |                  |                                            |         |                                            |                  |                                     |            |  |
| EMANUEL COCHESE DEVINE                                                                                                               |                                                    |               |                            |                  |                                            |         |                                            |                  |                                     |            |  |
| Address 2213 15TH AVE 2                                                                                                              |                                                    |               |                            |                  |                                            |         |                                            |                  |                                     |            |  |
| City Stat SACRAMENTO CA                                                                                                              |                                                    |               | e ZIP Code<br><b>95822</b> |                  |                                            |         |                                            |                  |                                     |            |  |
| Driver Lic. No.                                                                                                                      |                                                    | State         | Class<br>C                 | 1                | Comm                                       |         | Aç<br>19                                   |                  |                                     | Birth Date |  |
| Y7297903<br>Sex Hair                                                                                                                 |                                                    | Eyes          | L C                        | Heigh            |                                            | Weigh   |                                            | ,                | 08/                                 | 15/2002    |  |
| M Black Veh. Lic. No.                                                                                                                | M Black Brown 6 ft 00 in 200                       |               |                            |                  |                                            |         |                                            | VEHICI F         |                                     |            |  |
| 5KNT392                                                                                                                              |                                                    |               | CA                         | CA               |                                            |         | (Veh.Code, § 15210(b))  HAZARDOUS MATERIAL |                  |                                     |            |  |
| Yr. of Veh. Make<br>2004 INFI                                                                                                        | /r. of Veh. Make Model Bod<br>2004 INFI Model 01 - |               |                            |                  | tyle Color (                               |         |                                            | Veh.Code, § 353) |                                     |            |  |
| Registered Owner                                                                                                                     |                                                    |               |                            |                  |                                            |         |                                            |                  |                                     |            |  |
| EMANUEL COCH<br>Address                                                                                                              | IESE DEVINE                                        | ;             |                            |                  |                                            |         |                                            |                  |                                     |            |  |
| 2213 15TH AVE 2                                                                                                                      |                                                    |               |                            |                  |                                            |         |                                            |                  |                                     |            |  |
| City<br>SACRAMENTO                                                                                                                   |                                                    |               |                            |                  | State ZIP Code 95822                       |         |                                            |                  |                                     |            |  |
|                                                                                                                                      |                                                    |               |                            |                  | Description Failure to stop for red signal |         |                                            |                  |                                     |            |  |
| Location of violation at County of Occurrence                                                                                        |                                                    |               |                            |                  |                                            |         |                                            |                  |                                     |            |  |
| E/B Calvine Rd. and HWY 99, Sacramento Ca County of Sacramento                                                                       |                                                    |               |                            |                  |                                            |         |                                            |                  |                                     |            |  |
| ☑ VIOLATION WAS NOT COMMITTED IN MY PRESENCE. THE ABOVE IS DECLARED ON INFORMATION AND BELIEF AND IS BASED ON PHOTOGRAPHIC EVIDENCE. |                                                    |               |                            |                  |                                            |         |                                            |                  |                                     |            |  |
| I DECLARE UNDER P<br>IS TRUE AND CORRE                                                                                               |                                                    | RJURY U       | NDER THE L                 | AWS O            | F THE S                                    | STATE C | F CAL                                      | IFORNI           | A THE                               | FOREGOING  |  |
| IN THUL AND CORRE                                                                                                                    | .01.                                               |               |                            |                  |                                            | _       |                                            |                  |                                     |            |  |
| 02/03/2022 Rick Rios                                                                                                                 |                                                    |               | 1                          |                  |                                            |         |                                            | 2292             |                                     |            |  |
| DATE ISSUED                                                                                                                          | DECLARANT                                          | -             |                            | SIGNATURE ID NO. |                                            |         |                                            |                  |                                     | <b>D</b> . |  |
|                                                                                                                                      |                                                    |               |                            |                  |                                            |         |                                            |                  |                                     |            |  |
| YOU MUST RESPOND TO THE COURT ON OR BEFORE:                                                                                          |                                                    |               |                            |                  |                                            |         |                                            |                  |                                     |            |  |
| WHEN: Thursday, May 05, 2022                                                                                                         |                                                    |               |                            |                  |                                            |         |                                            |                  |                                     |            |  |
| WHAT TO DO: FOLLOW THE INSTRUCTIONS ON THE REVERSE                                                                                   |                                                    |               |                            |                  |                                            |         |                                            |                  |                                     |            |  |
| WHERE: CAROL MILLER JUSTICE CENTER Clerk's Office Hours                                                                              |                                                    |               |                            |                  |                                            |         |                                            |                  |                                     |            |  |
| 301 BICENTENNIAL CIRC<br>SACRAMENTO, CA 9582                                                                                         |                                                    |               |                            |                  | CLE                                        |         |                                            |                  | Monday - Friday<br>(excluding court |            |  |
| TRAFFIC - (916) 669-571<br>https://saccourt.ca.gov/tra                                                                               |                                                    |               |                            |                  | 2                                          |         |                                            |                  | holidays)<br>8:30 AM - 4:00 PM      |            |  |
|                                                                                                                                      |                                                    |               |                            |                  |                                            |         |                                            |                  |                                     |            |  |
|                                                                                                                                      |                                                    |               |                            |                  |                                            |         |                                            |                  |                                     |            |  |
|                                                                                                                                      |                                                    |               |                            |                  |                                            |         |                                            |                  |                                     |            |  |
| Judicial Council of California Form         SEE REVERS           Rev. 06-26-15 (Veh. Code, § 40518)         TR-1:                    |                                                    |               |                            |                  |                                            |         | REVERSE<br>TR-115                          |                  |                                     |            |  |
| (1.11.10)                                                                                                                            |                                                    |               |                            |                  |                                            |         |                                            |                  |                                     |            |  |

#### This Citation Is Based on Photographic Evidence

The vehicle identified on the front was photographed in violation of a traffic signal or sign.

You may see the photographs. Contact: Sacramento Metropolitan Red Light Photo Enforcement Program 916-876-6643

You may see the photographs online at: www.photonotice.com (city code: SACCA).

For more information about the evidence in this case, you may contact the issuing agency, Sacramento Metropolitan Red Light Photo Enforcement Program by telephone at: 916-876-6643 or in person at: 2101 Hurley Way, Sacramento, CA 95825 on Monday - Friday (except legal holidays) during the hours of 8:00 AM - 3:30 PM.