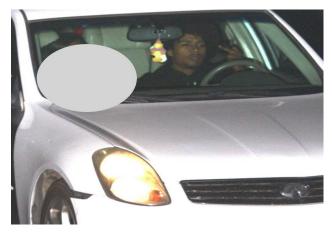

#### This Citation Is Based on Photographic Evidence

The vehicle identified on the front was photographed in violation of a traffic signal or sign.

You may see the photographs. Contact: Sacramento Metropolitan Red Light Photo Enforcement Program 916-876-6643

You may see the photographs online at: www.photonotice.com (city code: SACCA).

For more information about the evidence in this case, you may contact the issuing agency, Sacramento Metropolitan Red Light Photo Enforcement Program by telephone at: 916-876-6643 or in person at: 2101 Hurley Way, Sacramento, CA 95825 on Monday - Friday (except legal holidays) during the hours of 8:00 AM - 3:30 PM.