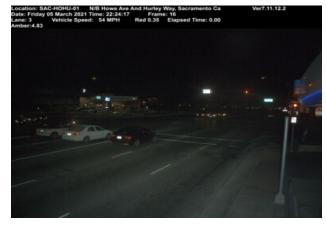

Location: SAC-HOHU-01 N/B Howe Ave And Hurley Way, Sacramento Ca Date: Friday 05 March 2021 Time: 22:24:18 Frame: 16 Lane: 3 Vehicle Speed: 54 MPH Red 0.76 Elapsed Time: 0.41

IF YOU WERE NOT THE DRIVER, complete the Identify New Driver form and return it to the Sacramento Metropolitan Red Light Photo Enforcement Program, 2101 Hurley Way, Sacramento, CA 95825. You must complete all the information regarding this citation for your name to be considered for dismissal. If you do not complete all the required fields, this citation will remain in your name.