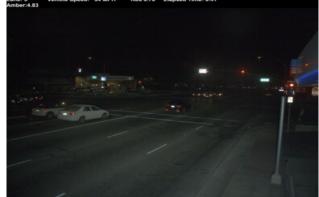

Location: SAC-HOHU-01 N/B Howe Ave And Hurley Way, Sacramento Ca Date: Friday 05 March 2021 Time: 22:24:18 Frame: 16 Lane: 3 Vehicle Speed: 54 MPH Red 0.76 Elapsed Time: 0.41

IF YOU WERE NOT THE DRIVER, complete the Identify New Driver form and return it to the Sacramento Metropolitan Red Light Photo Enforcement Program, 2101 Hurley Way, Sacramento, CA 95825. You must complete all the information regarding this citation for your name to be considered for dismissal. If you do not complete all the required fields, this citation will remain in your name.